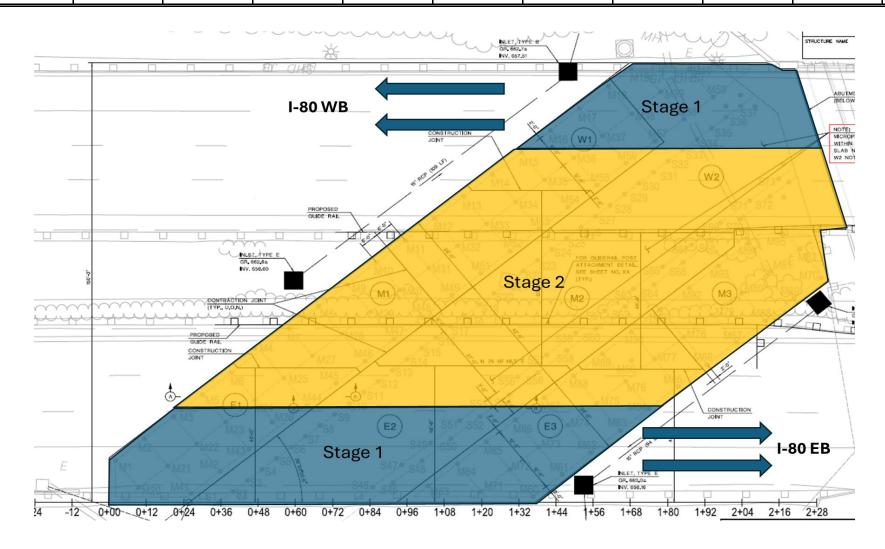

| WORK AREA                                                                                | Week Ending<br>4/6/2025 | Week Ending<br>4/13/2025 | Week Ending<br>4/20/2025 | Week Ending<br>4/27/2025 | Week Ending<br>5/11/2025 | Week Ending<br>5/18/2025 | Week Ending<br>5/25/2025 | Week Ending<br>6/1/2025 | Week Ending<br>6/8/2025 | Week Ending<br>6/15/2025 | Week Ending<br>6/22/2025 | Week Ending<br>6/29/2025 |
|------------------------------------------------------------------------------------------|-------------------------|--------------------------|--------------------------|--------------------------|--------------------------|--------------------------|--------------------------|-------------------------|-------------------------|--------------------------|--------------------------|--------------------------|
| Open 2 Lanes Westbound - Construct Slabs E1, E2 & E3 and Establish Traffic Pattern       |                         |                          |                          |                          |                          |                          |                          |                         |                         |                          |                          |                          |
| Open 2 Lanes Eastbound Construct Slabs W1 and W2 and Establish Traffic Pattern           |                         |                          |                          |                          |                          |                          |                          |                         |                         |                          |                          |                          |
|                                                                                          |                         |                          |                          |                          |                          |                          |                          |                         |                         |                          |                          |                          |
| Restore Rt 80 to Original Condition all lanes open -<br>Construction Slabs M1, M2 and M3 |                         |                          |                          |                          |                          |                          |                          |                         |                         |                          |                          | $\rightarrow$            |

MILESTONE 1 - On or before May 4, 2025

MILESTONE 2 - On or before May 18, 2025

MILESTONE 3 - On or before June 25, 2025

Operations are weather contingent and conditions could impact durations

The team remains committed to seizing every opportunity to improve the schedule by swiftly adapting to changes and challenges and finding creative logistical solutions.